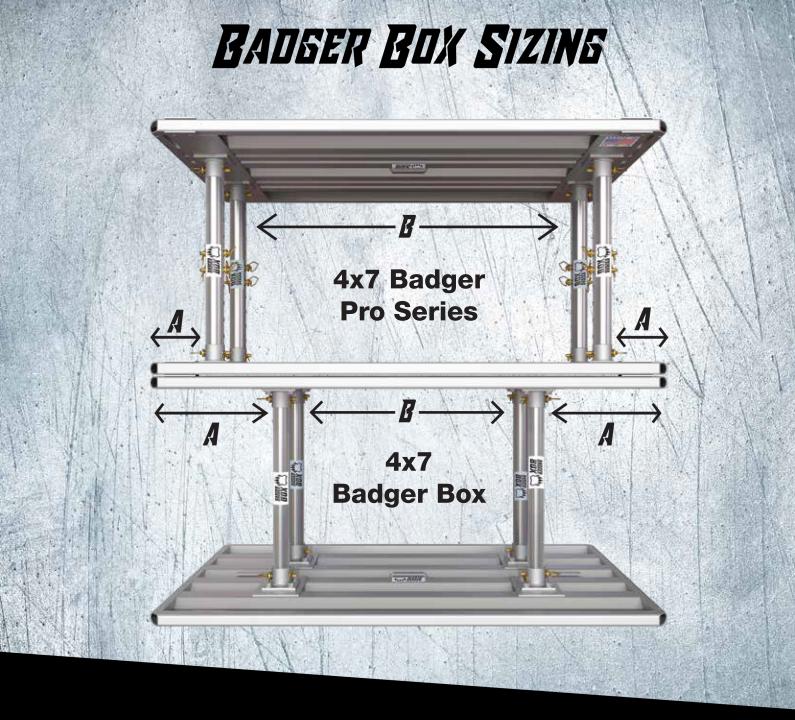

WWW.BADGERTRENCHBOX.COM ALUMINUMTRENCHBOX.COM

877-854-3552

| BADGER BOX SIZE       | A<br>DISTANCE TO END OF PANEL | <b>B</b><br>Distance between spreaders | Weight  | DEPTH<br>RATING IN G-60 |
|-----------------------|-------------------------------|----------------------------------------|---------|-------------------------|
| 4x5 Badger Box        | 6"                            | 40"                                    | 165 lbs | 12                      |
| 2x5 Badger Box        | 6"                            | 40"                                    | 86 lbs  | 12                      |
| 4x7 Badger Box        | 16"                           | 45"                                    | 186 lbs | 10                      |
| 2x7 Badger Box        | 16"                           | 45"                                    | 106 lbs | 12                      |
| 4x5 Badger Pro Series | 6"                            | 40"                                    | 170 lbs | 12                      |
| 2x5 Badger Pro Series | 6"                            | 40"                                    | 74 lbs  | 12                      |
| 4x7 Badger Pro Series | 6"                            | 65"                                    | 210 lbs | 14                      |
| 2x7 Badger Pro Series | 6"                            | 65"                                    | 95 lbs  | 13                      |