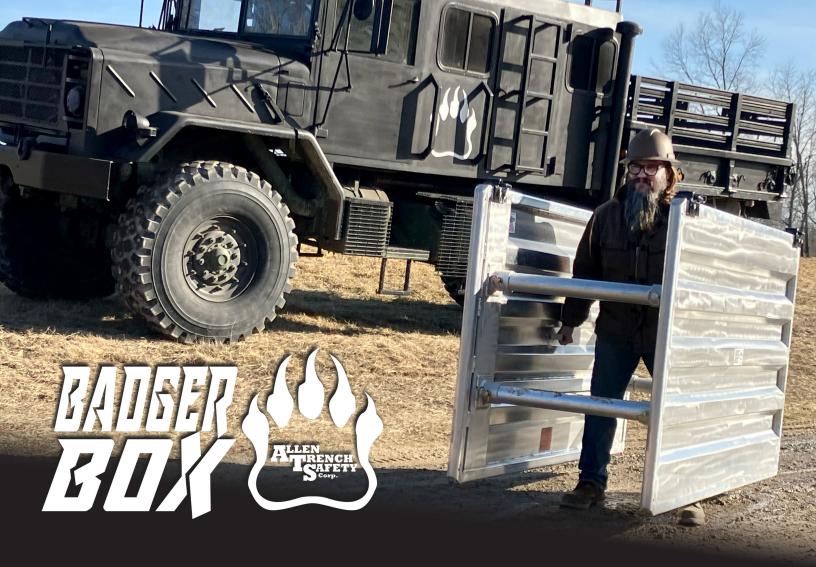

# LURE SRUT THAN AN ANSRU BADSER

We set out to create a trench box that was light weight, durable, and tough as nails. Something that would be interchangeable with boxes we sold in the past, but would also allow us to take customer feedback and make changes to improve the product.

Having been in the trench safety industry for 20 years, we know every job site is different and provides a variety of challenges. Badger Box's light weight design makes it the perfect trench box to be transported to the job site by any size pickup truck and set in place with a mini excavator. This trench box is a must have for any plumber, municipality, power or gas company.

We are a small, family owned and operated business, and we are very proud to say Badger Box is 100 % made in America.