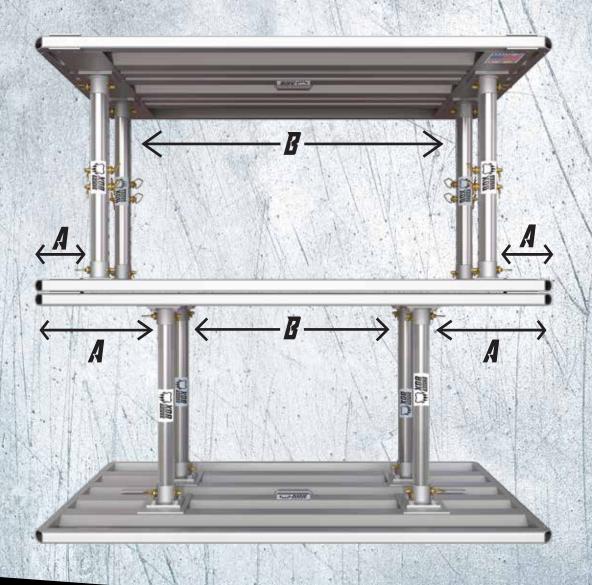

## BADGER BOX SIZING

| BADGER BOX SIZE        | A<br>DISTANCE TO END OF PANEL                                                                                                                                                                                                                                                                                                                                                                                                                                                                                                                                                                                                                                                                                                                                                                                                                                                                                                                                                                                                                                                                                                                                                                                                                                                                                                                                                                                                                                                                                                                                                                                                                                                                                                                                                                                                                                                                                                                                                                                                                                                                                                  | <b>B</b><br>Distance between spreaders | WEIGHT  | DEPTH<br>RATING IN G-60    |
|------------------------|--------------------------------------------------------------------------------------------------------------------------------------------------------------------------------------------------------------------------------------------------------------------------------------------------------------------------------------------------------------------------------------------------------------------------------------------------------------------------------------------------------------------------------------------------------------------------------------------------------------------------------------------------------------------------------------------------------------------------------------------------------------------------------------------------------------------------------------------------------------------------------------------------------------------------------------------------------------------------------------------------------------------------------------------------------------------------------------------------------------------------------------------------------------------------------------------------------------------------------------------------------------------------------------------------------------------------------------------------------------------------------------------------------------------------------------------------------------------------------------------------------------------------------------------------------------------------------------------------------------------------------------------------------------------------------------------------------------------------------------------------------------------------------------------------------------------------------------------------------------------------------------------------------------------------------------------------------------------------------------------------------------------------------------------------------------------------------------------------------------------------------|----------------------------------------|---------|----------------------------|
| 4x5 Badger Box         | 6"                                                                                                                                                                                                                                                                                                                                                                                                                                                                                                                                                                                                                                                                                                                                                                                                                                                                                                                                                                                                                                                                                                                                                                                                                                                                                                                                                                                                                                                                                                                                                                                                                                                                                                                                                                                                                                                                                                                                                                                                                                                                                                                             | 40"                                    | 165 lbs | 13                         |
| 2x5 Badger Box         | 6"                                                                                                                                                                                                                                                                                                                                                                                                                                                                                                                                                                                                                                                                                                                                                                                                                                                                                                                                                                                                                                                                                                                                                                                                                                                                                                                                                                                                                                                                                                                                                                                                                                                                                                                                                                                                                                                                                                                                                                                                                                                                                                                             | 40"                                    | 74 lbs  | 12                         |
| 4x7 Badger Box         | 16"                                                                                                                                                                                                                                                                                                                                                                                                                                                                                                                                                                                                                                                                                                                                                                                                                                                                                                                                                                                                                                                                                                                                                                                                                                                                                                                                                                                                                                                                                                                                                                                                                                                                                                                                                                                                                                                                                                                                                                                                                                                                                                                            | 45"                                    | 160 lbs | 15                         |
| 2x7 Badger Box         | 16"<br>6"                                                                                                                                                                                                                                                                                                                                                                                                                                                                                                                                                                                                                                                                                                                                                                                                                                                                                                                                                                                                                                                                                                                                                                                                                                                                                                                                                                                                                                                                                                                                                                                                                                                                                                                                                                                                                                                                                                                                                                                                                                                                                                                      | 45"                                    | 96 lbs  | 13<br>12<br>15<br>12<br>15 |
| 4x5 Badger Pro Series  | 6"                                                                                                                                                                                                                                                                                                                                                                                                                                                                                                                                                                                                                                                                                                                                                                                                                                                                                                                                                                                                                                                                                                                                                                                                                                                                                                                                                                                                                                                                                                                                                                                                                                                                                                                                                                                                                                                                                                                                                                                                                                                                                                                             | 40"                                    | 170 lbs | 15                         |
| 2x5 Badger Pro Series  | 6"                                                                                                                                                                                                                                                                                                                                                                                                                                                                                                                                                                                                                                                                                                                                                                                                                                                                                                                                                                                                                                                                                                                                                                                                                                                                                                                                                                                                                                                                                                                                                                                                                                                                                                                                                                                                                                                                                                                                                                                                                                                                                                                             | 40"                                    | 74 lbs  | 12                         |
| 4x7 Badger Pro Series  | 6"                                                                                                                                                                                                                                                                                                                                                                                                                                                                                                                                                                                                                                                                                                                                                                                                                                                                                                                                                                                                                                                                                                                                                                                                                                                                                                                                                                                                                                                                                                                                                                                                                                                                                                                                                                                                                                                                                                                                                                                                                                                                                                                             | 65"                                    | 210 lbs | 14                         |
| 2x7 Badger Pro Series  | 6"                                                                                                                                                                                                                                                                                                                                                                                                                                                                                                                                                                                                                                                                                                                                                                                                                                                                                                                                                                                                                                                                                                                                                                                                                                                                                                                                                                                                                                                                                                                                                                                                                                                                                                                                                                                                                                                                                                                                                                                                                                                                                                                             | 65"                                    | 95 lbs  | 12                         |
| 4x10 Badger Pro Series | 24"                                                                                                                                                                                                                                                                                                                                                                                                                                                                                                                                                                                                                                                                                                                                                                                                                                                                                                                                                                                                                                                                                                                                                                                                                                                                                                                                                                                                                                                                                                                                                                                                                                                                                                                                                                                                                                                                                                                                                                                                                                                                                                                            | 67"                                    | 300 lbs | 12<br>14<br>12<br>12       |
| 4x12 Badger Pro Series | The Control of the Co | 81"                                    | 340 lbs | 10                         |